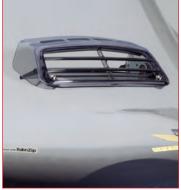

## **FACTORY INSTALLED VENT**

The VStream Special Edition comes complete with vent installed. Add a set of National Cycle **Wing Deflectors™** for complete riding comfort.