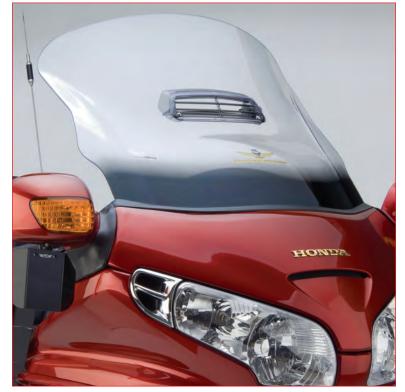

# **SPECIAL EDITION FROM NATIONAL CYCLE**







This is the **Ultimate Windscreen** for your GL1800, with comfort and performance you'll need to experience to believe.

#### Top Left:

N20014 VStream® Special Edition for GL1800; Clear; \$405.95 Retail

#### Top and Bottom Right:

N20014 in lowered and raised positions













# **SPECIAL EDITION FROM NATIONAL CYCLE**

### **PRODUCT FEATURES**



Quality features include sturdy **6.0mm thick polycarbonate** that reduces vibration and flex common with thinner windshields. National Cycle's innovative **VStream® Windscreen** gets its name from the unique shape and dimensional contours designed and engineered into the windscreen. The patented "V" shape helps push the turbulent wind out and away from the side of the rider's head, producing a quieter and more comfortable riding experience for both the rider and the passenger.



#### A SECURE FITTING WINDSHIELD

For rock-solid stability at all speeds, we made the Special Edition from **6mm thick polycarbonate**. Our workmanship extends to the smallest detail, like our supplied die-cut foam cushions that contou