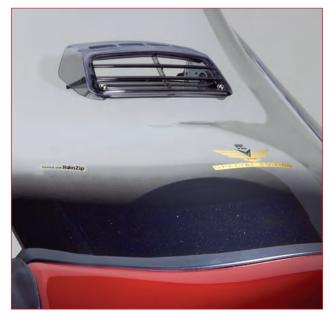

#### Top Left:

N20014 VStream® Special Edition for GL1800; Clear; \$405.95 Retail

## **FACTORY INSTALLED VENT**

The VStream Special Edition comes complete with vent installed. Add a set of National Cycle **Wing Deflectors™** for complete riding comfort.

#### **PRE-TREATED WITH RAINZIP®**

Our ultimate windscreen comes coated with the ultimate rain repellant: **RainZip®**. RainZip makes rainy rides a bit sunnier.

When the sun hits the Special Edition's unique gold flake finish, it dances under the protective Quantum coating.