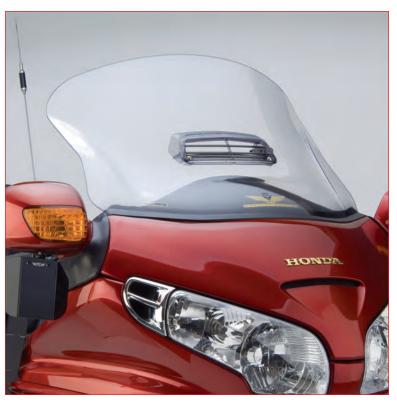

# **SPECIAL EDITION FROM NATIONAL CYCLE**







This is the **Ultimate Windscreen** for your GL1800, with comfort and performance you'll need to experience to believe.

#### Top Left:

N20014 VStream® Special Edition for GL1800; Clear; \$405.95 Retail

#### Top and Bottom Right:

N20014 in lowered and raised positions













# **SPECIAL EDITION FROM NATIONAL CYCLE**

### **PRODUCT FEATURES**



Quality features include sturdy **6.0mm thick polycarbonate** that reduces vibration and flex common with thinner windshields. National Cycle's innovative **VStream® Windscreen** gets its name from the unique shape and dimensional contours designed and engineered into the windscreen. The patented "V" shape helps push the turbulent wind out and away from the side of the rider's head, producing a quieter and more comfortable riding experience for both the rider and the passenger.



#### A SECURE FITTING WINDSHIELD

For rock-solid stability at all speeds, we made the Special Edition from **6mm thick polycarbonate**. Our workmanship extends to the smallest detail, like our supplied die-cut foam cushions that cont