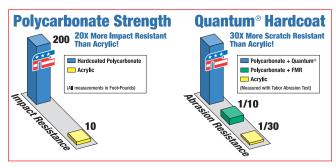

#### THE BEST MATERIALS

Quantum® hardcoated polycarbonate gives outstanding strength and unbeatable scratch resistance to a National Cycle windscreen.

- · Thick gauge material with a precision cut, smooth edge
- Quality is evident when you feel the smooth radiused edge and look at the shape of a National Cycle windshield
- 3-Year Warranty against breakage... period!

Think about riding into the sun or at night and not having to look through the glare of fine scratches! That's the Quantum® Difference!