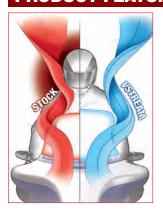

### **PRODUCT FEATURES**

Quality features include sturdy **6.0mm thick polycarbonate** that reduces vibration and flex common with thinner windshields. National Cycle's innovative **VStream® Windscreen** gets its name from the unique shape and dimensional contours designed and engineered into the windscreen. The patented "V" shape helps push the turbulent wind out and away from the side of the rider's head, producing a quieter and more comfortable riding experience for both the rider and the passenger.